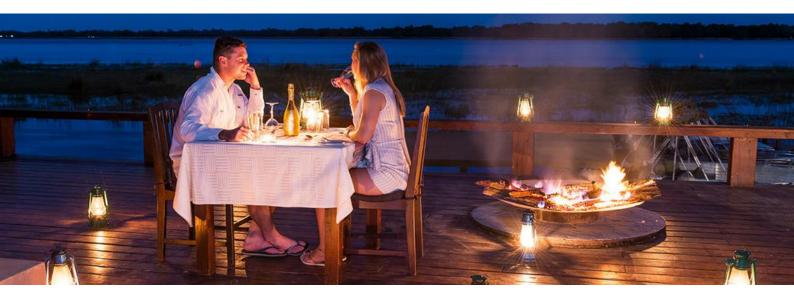

# Royal Zambezi Lodge

MENU



# Sample menu for a day at Royal

# **ROYAL BREAKFAST**

- ~ Continental options including homemade granola, cereal, yoghurt, fruit salad and freshly cooked muffins
- ~ Full cooked breakfast with choices of bacon, sausages, poached eggs, mushrooms, tomato and baked beans

### LUNCH

- ~ Chicken and roast vegetable skewers, garden salad, spiced rice, three-bean salad, butternut and chickpea salad and freshly baked bread rolls
- ~ Lemon Tart

# TEA

~ Mixed fruit cake and iced tea

### DINNER

- ~ Starter: Seared pepper beef and beetroot salad
- ~ Mains: Grilled trout with potato and apple salad or rolled chicken with garlic and rosemary potato wedges, with green beans and courgettes.
- ~ Pudding: Chocolate fondant